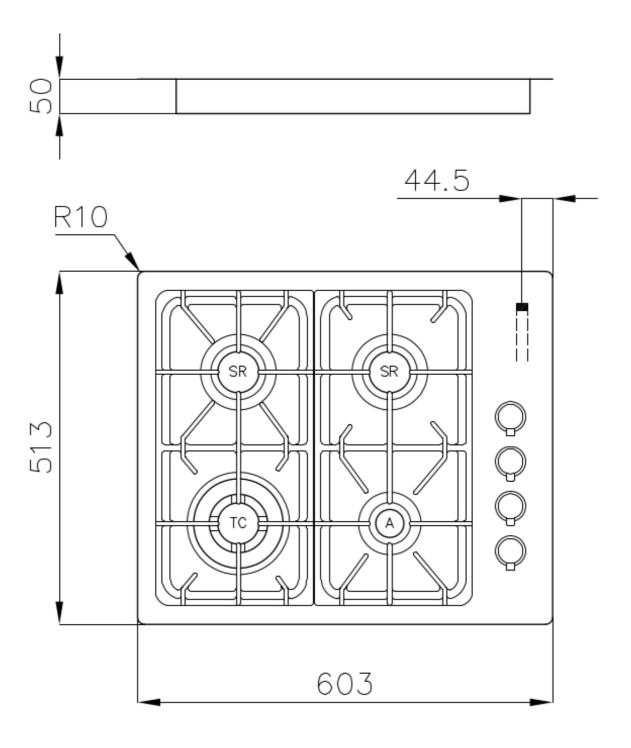

#### **DETAILS**

| Edge/Installation Type | Flush-mount   Top-mount   |
|------------------------|---------------------------|
| Finish                 | Foster brushed            |
| Material               | AISI 304 stainless steel  |
| Texture                | Brushed in line           |
| Supply                 | 220-240 V; 50/60 Hz       |
| Dimensions             | 603x513 mm                |
| Base size              | 60 cm                     |
| Heating element        | Four burners              |
| Built-in hole          | View technical data sheet |
|                        |                           |

#### **TECHNICAL DATA**