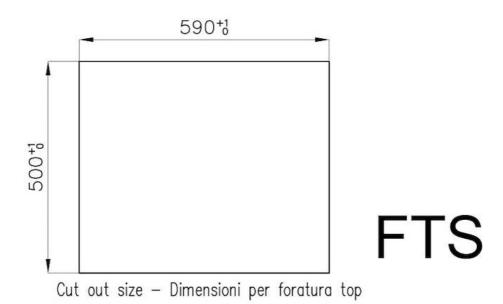

#### **DETAILS**

| Edge/Installation Type | Flush-mount   Top-mount   |
|------------------------|---------------------------|
| Finish                 | Foster brushed            |
| Material               | AISI 304 stainless steel  |
| Texture                | Brushed in line           |
| Supply                 | 220-240 V; 50/60 Hz       |
| Dimensions             | 603x513 mm                |
| Base size              | 60 cm                     |
| Heating element        | Four burners              |
| Built-in hole          | View technical data sheet |
|                        |                           |

#### **TECHNICAL DATA**