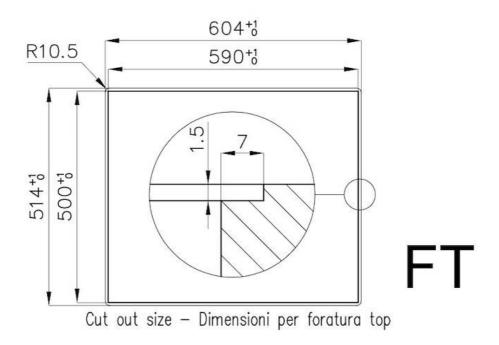

#### **DETAILS**

| Edge/Installation Type | Flush-mount   Top-mount   |
|------------------------|---------------------------|
| Finish                 | Foster brushed            |
| Material               | AISI 304 stainless steel  |
| Texture                | Brushed in line           |
| Supply                 | 220-240 V; 50/60 Hz       |
| Dimensions             | 603x513 mm                |
| Base size              | 60 cm                     |
| Heating element        | Four burners              |
| Built-in hole          | View technical data sheet |
|                        |                           |

#### **TECHNICAL DATA**