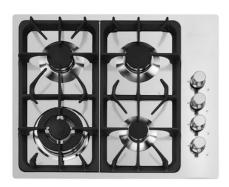

## **Cooker hob Professionale**

Gas hobs

Code: 7243 062

#### **DETAILS**

| Edge/Installation Type | Flush-mount   Top-mount   |
|------------------------|---------------------------|
| Finish                 | Foster brushed            |
| Material               | AISI 304 stainless steel  |
| Texture                | Brushed in line           |
| Supply                 | 220-240 V; 50/60 Hz       |
| Dimensions             | 603x513 mm                |
| Base size              | 60 cm                     |
| Heating element        | Four burners              |
| Built-in hole          | View technical data sheet |
|                        |                           |

| Grids           | Cast iron grids and enamelled burner covers                                                                                                                                                                                                                                                |
|-----------------|--------------------------------------------------------------------------------------------------------------------------------------------------------------------------------------------------------------------------------------------------------------------------------------------|
| Width           | 60 cm                                                                                                                                                                                                                                                                                      |
| Total power     | 8.000 W                                                                                                                                                                                                                                                                                    |
| Auxiliary       | 1.000 W                                                                                                                                                                                                                                                                                    |
| Semirapid       | 2 x 1.750 W                                                                                                                                                                                                                                                                                |
| Triple crown    | 3.500 W                                                                                                                                                                                                                                                                                    |
| Safety          | Safety valve with quick-acting thermocouple                                                                                                                                                                                                                                                |
| Ignition        | Electric ignition under knob                                                                                                                                                                                                                                                               |
| Gas type        | Tested for installation with natural gas, LPG nozzle set included.                                                                                                                                                                                                                         |
| Туре            | Gas Hob                                                                                                                                                                                                                                                                                    |
| FEATURES        |                                                                                                                                                                                                                                                                                            |
| Cast iron grids | Cast-iron is the ideal material for an hob grid, this due to the manifold properties characterising it: high heat capacity that improves cooking performance; high weight and stability that improve safety; sturdiness that preserves the hob's original aspect over time; easy cleaning. |
| Safe cooking    | All Foster cooker hobs are equipped with safety valves. They shut off the gas supply very quickly if the flame accidentally goes out.                                                                                                                                                      |